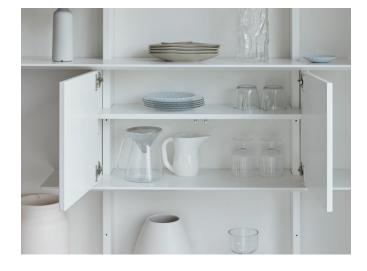

Add door inserts for hidden storage and to give your shelf a more crafted look.

### MATERIAL

Shelves and uprights: Lacquered mdf and oiled oak coloured solid wood. Doors: Lacquered mdf. Door insert sides and inner shelf: Lacquered chipboard.

The right choice of screws depends on your wall material. Maxload 10 kg evenly spread per 99 cm shelf.