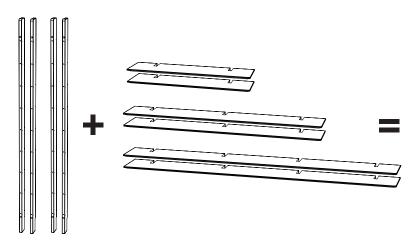

### **BUILD YOUR OWN SHELF IN TWO EASY STEPS**

1. Choose uprights

2. Choose shelves

3. Done! Your unique wall shelf.
Door inserts are optional.