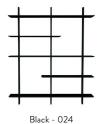

## **BRIDGE**

White - 005 Black - 024 Forest -031

4112 Shelf 2-p W:99 x D:25 x H:2 cm

4113 Shelf 3-p W:99 x D:25 x H:2 cm

4105 Door insert W:68,4 x D: 22,5 x H:36,4 cm

<sup>©</sup> Tenzo AB © P.O. Box 93, SE-333 22 Smålandsstenar, Sweden

#### 4101 Shelf 4/5

W:224 x D:25 x H:190 cm

White - 005

Black - 024

Forest green - 031

White/Oak - 605

Forest green/Oak - 631