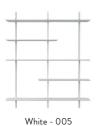

## **BRIDGE**

White - 005 Black - 024 Forest -031

4112 Shelf 2-p W:99 x D:25 x H:2 cm

4113 Shelf 3-p W:99 x D:25 x H:2 cm

4105 Door insert W:68,4 x D: 22,5 x H:36,4 cm

<sup>©</sup> Tenzo AB © P.O. Box 93, SE-333 22 Smålandsstenar, Sweden

#### 4101 Shelf 4/5

W:224 x D:25 x H:190 cm

White - 005

Black - 024

Forest green - 031

White/Oak - 605

Forest green/Oak - 631