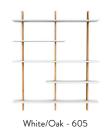

#### 4101 Shelf 4/5

W:224 x D:25 x H:190 cm

White - 005

Black - 024

Forest green - 031

White/Oak - 605

Forest green/Oak - 631