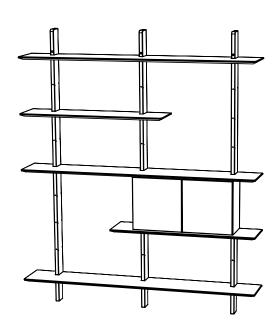

### 4100 Shelf 3/5

W:162 x D:25 x H:190 cm

#### 4101 Shelf 4/5

W:224 x D:25 x H:190 cm

White - 005

Black - 024

Forest green - 031

White/Oak - 605

Forest green/Oak - 631