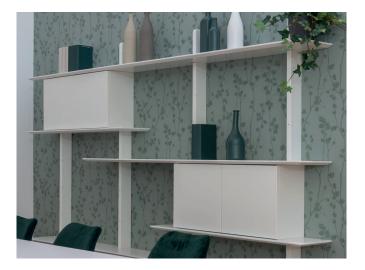

### AN INTERIOR INNOVATION

Bridge shelving system is carefully crafted and built from the idea of the creative human. With Bridge you can easily turn your wall into an interior design element. Make your personal designer statement and show who you are. The shelves have plenty of room for all your beloved things, put your treasures together and display them or hide some things behind the

The uprights of Bridge are available in both colours and wood structure. The shelves, made of painted mdf, are available in different colours and lengths which makes the system versatile. Just as simple as exciting - Bridge suites any living room, dining room, kitchen or bedroom. Decide the size and impress with a full wall or give the smaller space some love with this designer shelf. Bridge is the perfect shelf for any interior enthusiast.