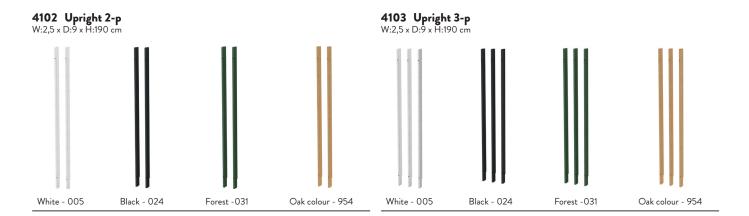

### **BUILD YOUR OWN SHELF IN TWO EASY STEPS**

1. Choose uprights

2. Choose shelves

3. Done! Your unique wall shelf.
Door inserts are optional.

The uprights of Bridge are available in both colours and wood structure. The shelves, made of painted mdf, are available in different colours and lengths which makes the system versatile. Just as simple as exciting - Bridge suites any living room, dining room, kitchen or bedroom. Decide the size and impress with a full wall or give the smaller space some love with this designer shelf. Bridge is the perfect shelf for any interior enthusiast.