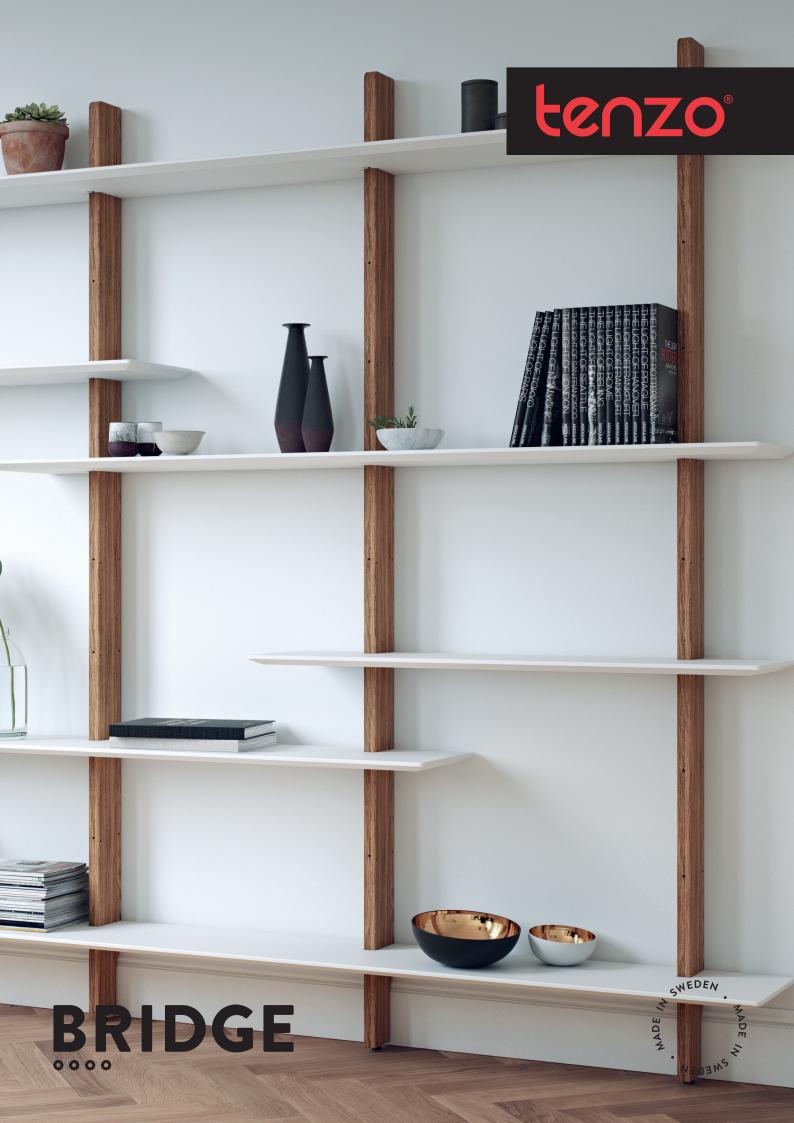

## **BRIDGE**

0000

## Wall-hung

Bridge is constructed to hang on the wall and is easily attached with screws. The shelf is neat and discrete and offers a lot of space.

### Adjustable shelves

Bridge makes it easy for you to be flexible and to change your mind. The shelves are easy to move around into new positions.

A new combination can give a whole new appearance and of course all shelves will be fastened safely into the uprights when finished. The shelving system gives you many options of style and expression.

### AN INTERIOR INNOVATION

Bridge shelving system is carefully crafted and built from the idea of the creative human. With Bridge you can easily turn your wall into an interior design element. Make your personal designer statement and show who you are. The shelves have plenty of room for all your beloved things, put your treasures together and display them or hide some things behind the

The uprights of Bridge are available in both colours and wood structure. The shelves, made of painted mdf, are available in different colours and lengths which makes the system versatile. Just as simple as exciting - Bridge suites any living room, dining room, kitchen or bedroom. Decide the size and impress with a full wall or give the smaller space some love with this designer shelf. Bridge is the perfect shelf for any interior enthusiast.