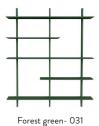

## **BRIDGE**

White - 005 Black - 024 Forest -031

4112 Shelf 2-p W:99 x D:25 x H:2 cm

4113 Shelf 3-p W:99 x D:25 x H:2 cm

4105 Door insert W:68,4 x D: 22,5 x H:36,4 cm

<sup>©</sup> Tenzo AB © P.O. Box 93, SE-333 22 Smålandsstenar, Sweden

#### 4101 Shelf 4/5

W:224 x D:25 x H:190 cm

White - 005

Black - 024

Forest green - 031

White/Oak - 605

Forest green/Oak - 631