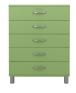

#### 5106 Chest 6Dr

W:41,5 x D:41 x H:111,5 cm

White - 505

Red sand - 510

Sunny yellow - 515

Spring green - 527

Lagoon blue - 532

Shadow black - 566

#### 5215 Chest 5Dr

W:60,5 x D:41 x H:111,5 cm

White - 505

Red sand - 510

Sunny yellow - 515

Spring green - 527

Lagoon blue - 532

Shadow black - 566

### 5295 Chest 5Dr

W:86 x D:41 x H:111,5 cm

White - 505

Red sand - 510

Sunny yellow - 515

Spring green - 527

Lagoon blue - 532

Shadow black - 566