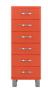

#### 5106 Chest 6Dr

W:41,5 x D:41 x H:111,5 cm

White - 505

Red sand - 510

Sunny yellow - 515

Spring green - 527

Lagoon blue - 532

Shadow black - 566

#### **TENZO COLOUR NO.**

505 WHITE

510 RED SAND

515 SUNNY YELLOW

527 SPRING GREEN

532 LAGOON BLUE

566 SHADOW BLACK