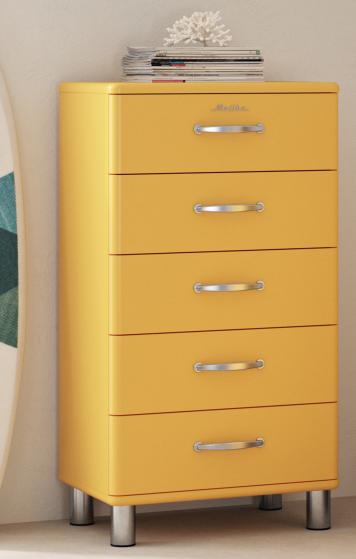

#### 5106 Chest 6Dr

W:41,5 x D:41 x H:111,5 cm

White - 505

Red sand - 510

Sunny yellow - 515

Spring green - 527

Lagoon blue - 532

Shadow black - 566

#### 5215 Chest 5Dr

W:60,5 x D:41 x H:111,5 cm

White - 505

Red sand - 510

Sunny yellow - 515

Spring green - 527

Lagoon blue - 532

Shadow black - 566