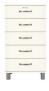

#### 5106 Chest 6Dr

W:41,5 x D:41 x H:111,5 cm

White - 505

Red sand - 510

Sunny yellow - 515

Spring green - 527

Lagoon blue - 532

Shadow black - 566

#### 5116 Chest 4Dr

W:60,5 x D:41 x H:92 cm

White - 505

Red sand - 510

Sunny yellow - 515

Spring green - 527

Lagoon blue - 532

Shadow black - 566

#### 5215 Chest 5Dr

W:60,5 x D:41 x H:111,5 cm

White - 505

Red sand - 510

Sunny yellow - 515

Spring green - 527

Lagoon blue - 532

Shadow black - 566

#### 5124 Chest 4Dr

W:86 x D:41 x H:92 cm

White - 505

Red sand - 510

Sunny yellow - 515

Spring green - 527

Lagoon blue - 532

Shadow black - 566

### 5295 Chest 5Dr

W:86 x D:41 x H:111,5 cm

White - 505

Red sand - 510

Sunny yellow - 515

Spring green - 527

Lagoon blue - 532

Shadow black - 566