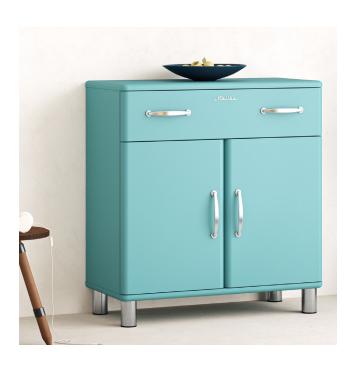

## MALIBU SPRING REBELS SIDEBOARDS & CABINETS

#### 5127 Cabinet 2D 1Dr

W:86 x D:41 x H:92 cm

#### 5235 Cabinet 1D 4Dr

W:98,5 x D:41 x H:92 cm