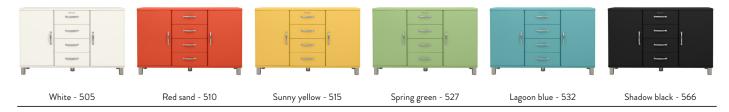

#### **TENZO COLOUR NO.**

505 WHITE

510 RED SAND

515 SUNNY YELLOW

527 SPRING GREEN

532 LAGOON BLUE

566 SHADOW BLACK

#### 5127 Cabinet 2D 1Dr

W:86 x D:41 x H:92 cm

#### 5235 Cabinet 1D 4Dr

W:98,5 x D:41 x H:92 cm