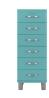

#### 5106 Chest 6Dr

W:41,5 x D:41 x H:111,5 cm

White - 505

Red sand - 510

Sunny yellow - 515

Spring green - 527

Lagoon blue - 532

Shadow black - 566

#### **TENZO COLOUR NO.**

505 WHITE

510 RED SAND

515 SUNNY YELLOW

527 SPRING GREEN

532 LAGOON BLUE

566 SHADOW BLACK