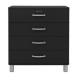

#### 5116 Chest 4Dr

W:60,5 x D:41 x H:92 cm

White - 505

Red sand - 510

Sunny yellow - 515

Spring green - 527

Lagoon blue - 532

Shadow black - 566

#### 5124 Chest 4Dr

W:86 x D:41 x H:92 cm

White - 505

Red sand - 510

Sunny yellow - 515

Spring green - 527

Lagoon blue - 532

Shadow black - 566