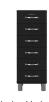

#### 5106 Chest 6Dr

W:41,5 x D:41 x H:111,5 cm

White - 505

Red sand - 510

Sunny yellow - 515

Spring green - 527

Lagoon blue - 532

Shadow black - 566