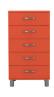

#### 5106 Chest 6Dr

W:41,5 x D:41 x H:111,5 cm

White - 505

Red sand - 510

Sunny yellow - 515

Spring green - 527

Lagoon blue - 532

Shadow black - 566

#### 5215 Chest 5Dr

W:60,5 x D:41 x H:111,5 cm

White - 505

Red sand - 510

Sunny yellow - 515

Spring green - 527

Lagoon blue - 532

Shadow black - 566

### 5295 Chest 5Dr

W:86 x D:41 x H:111,5 cm

White - 505

Red sand - 510

Sunny yellow - 515

Spring green - 527

Lagoon blue - 532

Shadow black - 566