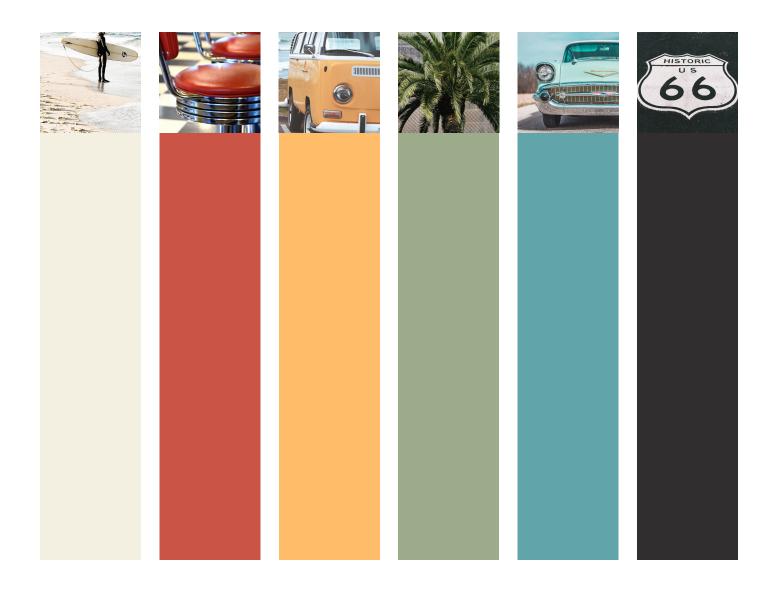

## **SPRING REBELS**

The Spring Rebels colour collection is a palette inspired by the american west coast, and 1950's diners culture. You get the typical red bar stools, green palms and colourful cars mixed in a vibrant and modern and elegant color scheme. Add the white sand and almost black tarmac for a full Malibu experience!

#### Colourful eye-catcher

The Malibu® collection has a large variety of colours. One for every taste! The colour collection "Spring rebels" is a palette inspired by the American west coast and 50's diners culture.