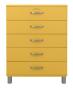

#### 5106 Chest 6Dr

W:41,5 x D:41 x H:111,5 cm

White - 505

Red sand - 510

Sunny yellow - 515

Spring green - 527

Lagoon blue - 532

Shadow black - 566

#### 5215 Chest 5Dr

W:60,5 x D:41 x H:111,5 cm

White - 505

Red sand - 510

Sunny yellow - 515

Spring green - 527

Lagoon blue - 532

Shadow black - 566

### 5295 Chest 5Dr

W:86 x D:41 x H:111,5 cm

White - 505

Red sand - 510

Sunny yellow - 515

Spring green - 527

Lagoon blue - 532

Shadow black - 566