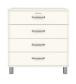

#### 5116 Chest 4Dr

W:60,5 x D:41 x H:92 cm

White - 505

Red sand - 510

Sunny yellow - 515

Spring green - 527

Lagoon blue - 532

Shadow black - 566

#### 5124 Chest 4Dr

W:86 x D:41 x H:92 cm

White - 505

Red sand - 510

Sunny yellow - 515

Spring green - 527

Lagoon blue - 532

Shadow black - 566