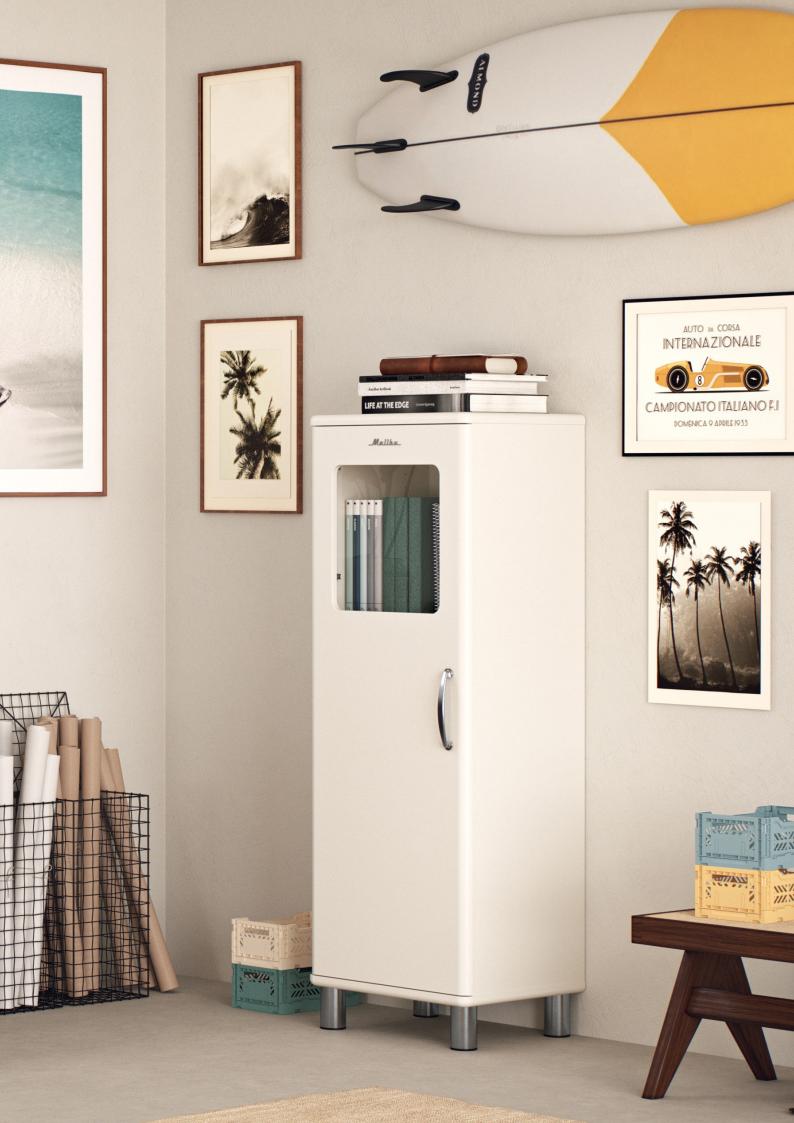

#### 5111 Cabinet 1D $W:50,5 \times D:41 \times H:143,5 \text{ cm}$

#### **MALIBU® - THE ORIGINAL SINCE 1998**

The rebel. In the 1950s and '60s many young people broke free from the traditional social norms, wanting to release from their parents' generation. New subcultures emerged, such as rock n' roll and surfing. This furniture range is inspired by the styles and ideas of this era.

Rutger Andersson has created a colourful retro design, bringing the feeling of that generation back to the presence. The colour collection "Spring rebels" has radiant but yet grounded shades that gives your home a modish retro-touch.

Malibu is young, rebellious and colourful!

<sup>\* +46 371 347 50,</sup> info@tenzo.se, www.tenzo.se