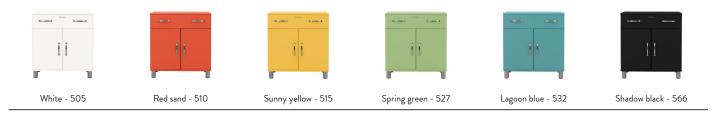

#### **TENZO COLOUR NO.**

505 WHITE

510 RED SAND

515 SUNNY YELLOW

527 SPRING GREEN

532 LAGOON BLUE

566 SHADOW BLACK

#### 5111 Cabinet 1D $W:50,5 \times D:41 \times H:143,5 \text{ cm}$

#### 5263 Shoe cabinet 3F W:58,5 x D:24 x H:121,5 cm

Tenzo AB P.O. Box 93, SE-333 22 Smålandsstenar, Sweden

<sup>+46 371 347 50,</sup> info@tenzo.se, www.tenzo.se