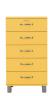

#### 5116 Chest 4Dr

W:60,5 x D:41 x H:92 cm

White - 505

Red sand - 510

Sunny yellow - 515

Spring green - 527

Lagoon blue - 532

Shadow black - 566

#### 5124 Chest 4Dr

W:86 x D:41 x H:92 cm

White - 505

Red sand - 510

Sunny yellow - 515

Spring green - 527

Lagoon blue - 532

Shadow black - 566