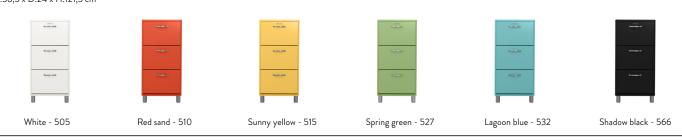

#### 5106 Chest 6Dr

W:41,5 x D:41 x H:111,5 cm

White - 505

Red sand - 510

Sunny yellow - 515

Spring green - 527

Lagoon blue - 532

Shadow black - 566

#### **TENZO COLOUR NO.**

505 WHITE

510 RED SAND

515 SUNNY YELLOW

527 SPRING GREEN

532 LAGOON BLUE

566 SHADOW BLACK