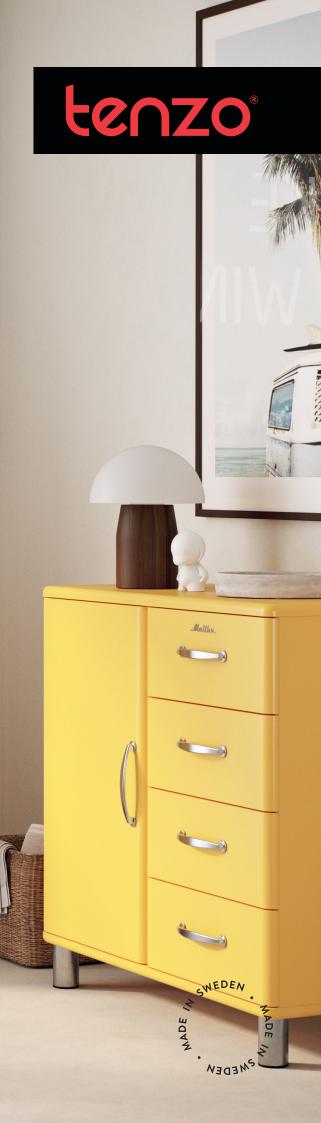

#### 5127 Cabinet 2D 1Dr

W:86 x D:41 x H:92 cm

#### 5235 Cabinet 1D 4Dr

W:98,5 x D:41 x H:92 cm