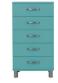

#### 5106 Chest 6Dr

W:41,5 x D:41 x H:111,5 cm

White - 505

Red sand - 510

Sunny yellow - 515

Spring green - 527

Lagoon blue - 532

Shadow black - 566

#### 5215 Chest 5Dr

W:60,5 x D:41 x H:111,5 cm

White - 505

Red sand - 510

Sunny yellow - 515

Spring green - 527

Lagoon blue - 532

Shadow black - 566

### 5295 Chest 5Dr

W:86 x D:41 x H:111,5 cm

White - 505

Red sand - 510

Sunny yellow - 515

Spring green - 527

Lagoon blue - 532

Shadow black - 566