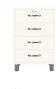

#### 5116 Chest 4Dr

W:60,5 x D:41 x H:92 cm

White - 505

Red sand - 510

Sunny yellow - 515

Spring green - 527

Lagoon blue - 532

Shadow black - 566

#### 5124 Chest 4Dr

W:86 x D:41 x H:92 cm

White - 505

Red sand - 510

Sunny yellow - 515

Spring green - 527

Lagoon blue - 532

Shadow black - 566