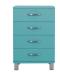

#### 5106 Chest 6Dr

W:41,5 x D:41 x H:111,5 cm

White - 505

Red sand - 510

Sunny yellow - 515

Spring green - 527

Lagoon blue - 532

Shadow black - 566

#### 5116 Chest 4Dr

W:60,5 x D:41 x H:92 cm

White - 505

Red sand - 510

Sunny yellow - 515

Spring green - 527

Lagoon blue - 532

Shadow black - 566

#### 5215 Chest 5Dr

W:60,5 x D:41 x H:111,5 cm

White - 505

Red sand - 510

Sunny yellow - 515

Spring green - 527

Lagoon blue - 532

Shadow black - 566

#### 5124 Chest 4Dr

W:86 x D:41 x H:92 cm

White - 505

Red sand - 510

Sunny yellow - 515

Spring green - 527

Lagoon blue - 532

Shadow black - 566

### 5295 Chest 5Dr

W:86 x D:41 x H:111,5 cm

White - 505

Red sand - 510

Sunny yellow - 515

Spring green - 527

Lagoon blue - 532

Shadow black - 566