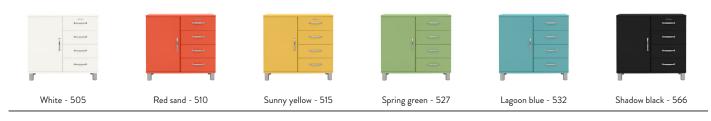

#### **TENZO COLOUR NO.**

505 WHITE

510 RED SAND

515 SUNNY YELLOW

527 SPRING GREEN

532 LAGOON BLUE

566 SHADOW BLACK

#### 5116 Chest 4Dr

W:60,5 x D:41 x H:92 cm

White - 505

Red sand - 510

Sunny yellow - 515

Spring green - 527

Lagoon blue - 532

Shadow black - 566

#### 5124 Chest 4Dr

W:86 x D:41 x H:92 cm

White - 505

Red sand - 510

Sunny yellow - 515

Spring green - 527

Lagoon blue - 532

Shadow black - 566