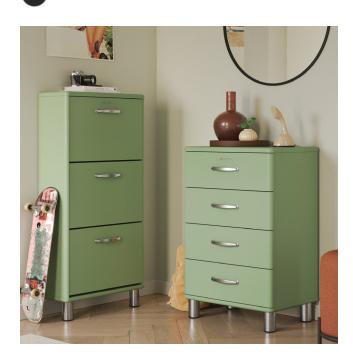

## MALIBU SPRING REBELS CHEST OF DRAWERS

#### 5106 Chest 6Dr

W:41,5 x D:41 x H:111,5 cm

White - 505

Red sand - 510

Sunny yellow - 515

Spring green - 527

Lagoon blue - 532

Shadow black - 566

#### 5116 Chest 4Dr

W:60,5 x D:41 x H:92 cm

White - 505

Red sand - 510

Sunny yellow - 515

Spring green - 527

Lagoon blue - 532

Shadow black - 566

#### 5215 Chest 5Dr

W:60,5 x D:41 x H:111,5 cm

White - 505

Red sand - 510

Sunny yellow - 515

Spring green - 527

Lagoon blue - 532

Shadow black - 566

#### 5124 Chest 4Dr

W:86 x D:41 x H:92 cm

White - 505

Red sand - 510

Sunny yellow - 515

Spring green - 527

Lagoon blue - 532

Shadow black - 566

### 5295 Chest 5Dr

W:86 x D:41 x H:111,5 cm

White - 505

Red sand - 510

Sunny yellow - 515

Spring green - 527

Lagoon blue - 532

Shadow black - 566