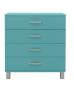

#### 5215 Chest 5Dr

W:60,5 x D:41 x H:111,5 cm

White - 505

Red sand - 510

Sunny yellow - 515

Spring green - 527

Lagoon blue - 532

Shadow black - 566

### 5295 Chest 5Dr

W:86 x D:41 x H:111,5 cm

White - 505

Red sand - 510

Sunny yellow - 515

Spring green - 527

Lagoon blue - 532

Shadow black - 566