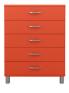

#### 5106 Chest 6Dr

W:41,5 x D:41 x H:111,5 cm

White - 505

Red sand - 510

Sunny yellow - 515

Spring green - 527

Lagoon blue - 532

Shadow black - 566

#### 5215 Chest 5Dr

W:60,5 x D:41 x H:111,5 cm

White - 505

Red sand - 510

Sunny yellow - 515

Spring green - 527

Lagoon blue - 532

Shadow black - 566

### 5295 Chest 5Dr

W:86 x D:41 x H:111,5 cm

White - 505

Red sand - 510

Sunny yellow - 515

Spring green - 527

Lagoon blue - 532

Shadow black - 566