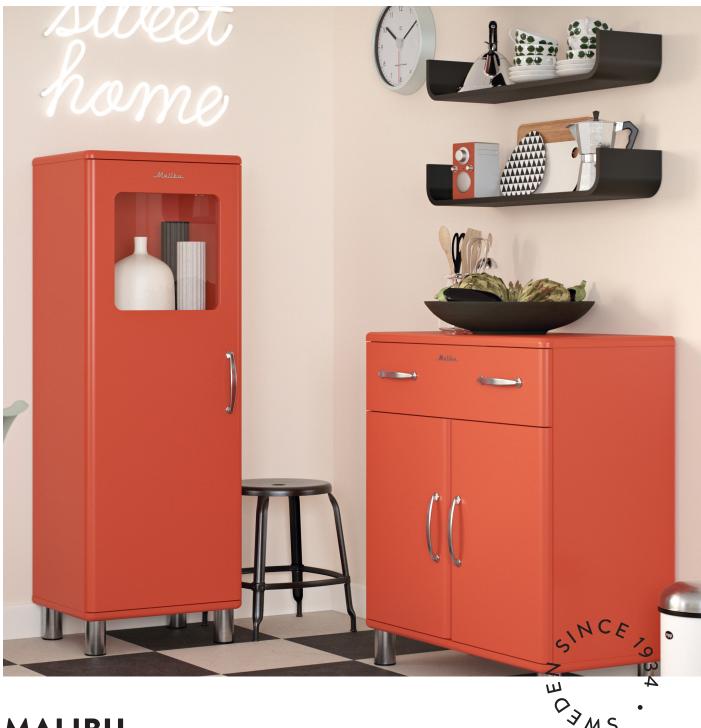

#### Colourful eye-catcher

The Malibu® collection has a large variety of colours. One for every taste! The colour collection "Spring rebels" is a palette inspired by the American west coast and 50's diners culture.

## **SPRING REBELS**

The Spring Rebels colour collection is a palette inspired by the american west coast, and 1950's diners culture. You get the typical red bar stools, green palms and colourful cars mixed in a vibrant and modern and elegant color scheme. Add the white sand and almost black tarmac for a full Malibu experience!