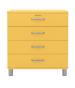

#### 5116 Chest 4Dr

W:60,5 x D:41 x H:92 cm

White - 505

Red sand - 510

Sunny yellow - 515

Spring green - 527

Lagoon blue - 532

Shadow black - 566

#### 5124 Chest 4Dr

W:86 x D:41 x H:92 cm

White - 505

Red sand - 510

Sunny yellow - 515

Spring green - 527

Lagoon blue - 532

Shadow black - 566