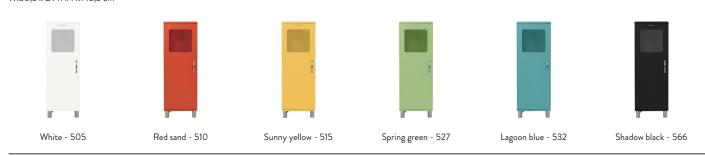

#### 5263 Shoe cabinet 3F W:58,5 x D:24 x H:121,5 cm

Tenzo AB P.O. Box 93, SE-333 22 Smålandsstenar, Sweden

<sup>+46 371 347 50,</sup> info@tenzo.se, www.tenzo.se

#### **TENZO COLOUR NO.**

505 WHITE

510 RED SAND

515 SUNNY YELLOW

527 SPRING GREEN

532 LAGOON BLUE

566 SHADOW BLACK