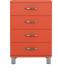

#### 5116 Chest 4Dr

W:60,5 x D:41 x H:92 cm

White - 505

Red sand - 510

Sunny yellow - 515

Spring green - 527

Lagoon blue - 532

Shadow black - 566

#### 5124 Chest 4Dr

W:86 x D:41 x H:92 cm

White - 505

Red sand - 510

Sunny yellow - 515

Spring green - 527

Lagoon blue - 532

Shadow black - 566