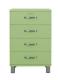

#### 5106 Chest 6Dr

W:41,5 x D:41 x H:111,5 cm

White - 505

Red sand - 510

Sunny yellow - 515

Spring green - 527

Lagoon blue - 532

Shadow black - 566

#### 5116 Chest 4Dr

W:60,5 x D:41 x H:92 cm

White - 505

Red sand - 510

Sunny yellow - 515

Spring green - 527

Lagoon blue - 532

Shadow black - 566

#### 5215 Chest 5Dr

W:60,5 x D:41 x H:111,5 cm

White - 505

Red sand - 510

Sunny yellow - 515

Spring green - 527

Lagoon blue - 532

Shadow black - 566

#### 5124 Chest 4Dr

W:86 x D:41 x H:92 cm

White - 505

Red sand - 510

Sunny yellow - 515

Spring green - 527

Lagoon blue - 532

Shadow black - 566

### 5295 Chest 5Dr

W:86 x D:41 x H:111,5 cm

White - 505

Red sand - 510

Sunny yellow - 515

Spring green - 527

Lagoon blue - 532

Shadow black - 566