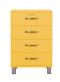

#### 5215 Chest 5Dr

W:60,5 x D:41 x H:111,5 cm

White - 505

Red sand - 510

Sunny yellow - 515

Spring green - 527

Lagoon blue - 532

Shadow black - 566

### 5295 Chest 5Dr

W:86 x D:41 x H:111,5 cm

White - 505

Red sand - 510

Sunny yellow - 515

Spring green - 527

Lagoon blue - 532

Shadow black - 566