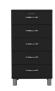

#### 5106 Chest 6Dr

W:41,5 x D:41 x H:111,5 cm

White - 505

Red sand - 510

Sunny yellow - 515

Spring green - 527

Lagoon blue - 532

Shadow black - 566

#### 5215 Chest 5Dr

W:60,5 x D:41 x H:111,5 cm

White - 505

Red sand - 510

Sunny yellow - 515

Spring green - 527

Lagoon blue - 532

Shadow black - 566