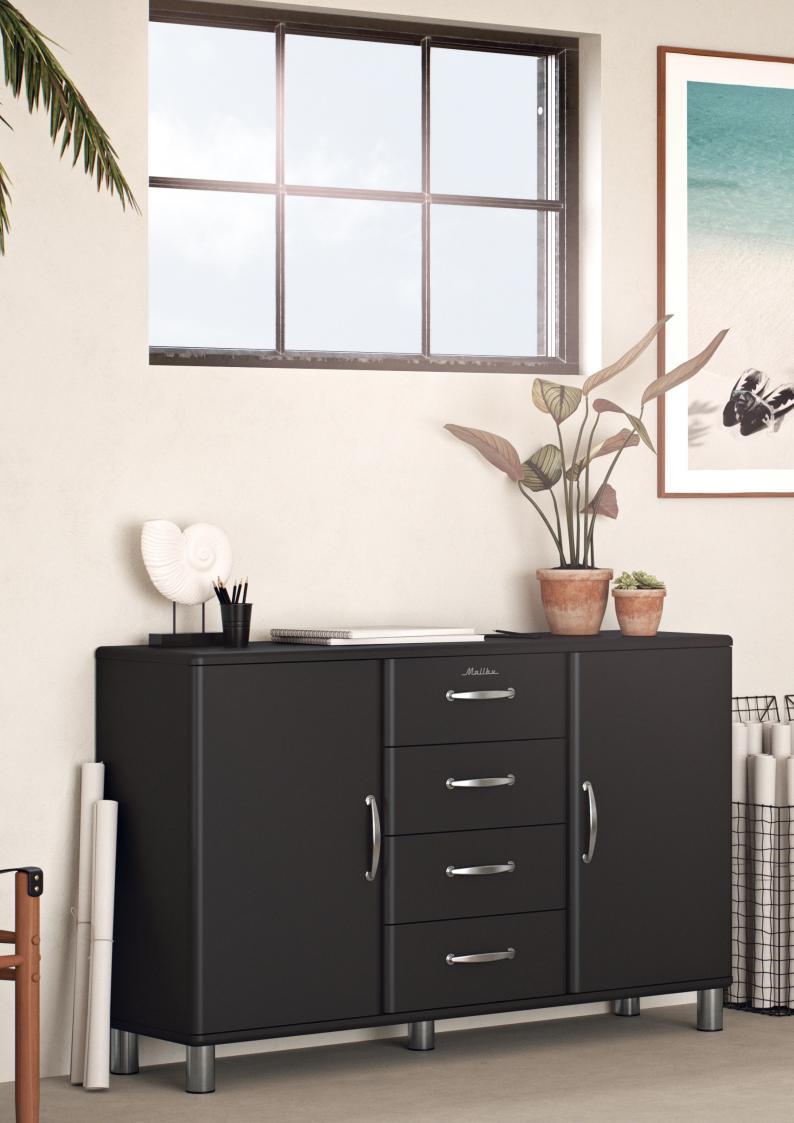

www.tenzo.se

## MALIBU SPRING REBELS SIDEBOARDS & CABINETS

#### 5236 Sideboard 2D 4Dr

W:146 x D:41 x H:92 cm



#### 5127 Cabinet 2D 1Dr

W:86 x D:41 x H:92 cm



#### 5235 Cabinet 1D 4Dr

W:98,5 x D:41 x H:92 cm



#### 5111 Cabinet 1D $W:50,5 \times D:41 \times H:143,5 \text{ cm}$



#### 5263 Shoe cabinet 3F W:58,5 x D:24 x H:121,5 cm





Tenzo AB P.O. Box 93, SE-333 22 Smålandsstenar, Sweden





<sup>+46 371 347 50,</sup> info@tenzo.se, www.tenzo.se



## **SPRING REBELS**

The Spring Rebels colour collection is a palette inspired by the american west coast, and 1950's diners culture. You get the typical red bar stools, green palms and colourful cars mixed in a vibrant and modern and elegant color scheme. Add the white sand and almost black tarmac for a full Malibu experience!









## **MALIBU**

#### **MALIBU® - THE ORIGINAL SINCE 1998**

The rebel. In the 1950s and '60s many young people broke free from the traditional social norms, wanting to release from their parents' generation. New subcultures emerged, such as rock n' roll and surfing. This furniture range is inspired by the styles and ideas of this era.

Rutger Andersson has created a colourful retro design, bringing the feeling of that generation back to the presence. The colour collection "Spring rebels" has radiant but yet grounded shades that gives your home a modish retro-touch.

Malibu is young, rebellious and colourful!





<sup>\* +46 371 347 50,</sup> info@tenzo.se, www.tenzo.se