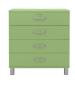

#### 5116 Chest 4Dr

W:60,5 x D:41 x H:92 cm

White - 505

Red sand - 510

Sunny yellow - 515

Spring green - 527

Lagoon blue - 532

Shadow black - 566

#### 5124 Chest 4Dr

W:86 x D:41 x H:92 cm

White - 505

Red sand - 510

Sunny yellow - 515

Spring green - 527

Lagoon blue - 532

Shadow black - 566