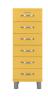

#### 5106 Chest 6Dr

W:41,5 x D:41 x H:111,5 cm

White - 505

Red sand - 510

Sunny yellow - 515

Spring green - 527

Lagoon blue - 532

Shadow black - 566

#### **TENZO COLOUR NO.**

505 WHITE

510 RED SAND

515 SUNNY YELLOW

527 SPRING GREEN

532 LAGOON BLUE

566 SHADOW BLACK