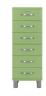

#### 5106 Chest 6Dr

W:41,5 x D:41 x H:111,5 cm

White - 505

Red sand - 510

Sunny yellow - 515

Spring green - 527

Lagoon blue - 532

Shadow black - 566

#### **TENZO COLOUR NO.**

505 WHITE

510 RED SAND

515 SUNNY YELLOW

527 SPRING GREEN

532 LAGOON BLUE

566 SHADOW BLACK