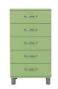

#### 5106 Chest 6Dr

W:41,5 x D:41 x H:111,5 cm

White - 505

Red sand - 510

Sunny yellow - 515

Spring green - 527

Lagoon blue - 532

Shadow black - 566

#### 5215 Chest 5Dr

W:60,5 x D:41 x H:111,5 cm

White - 505

Red sand - 510

Sunny yellow - 515

Spring green - 527

Lagoon blue - 532

Shadow black - 566

### 5295 Chest 5Dr

W:86 x D:41 x H:111,5 cm

White - 505

Red sand - 510

Sunny yellow - 515

Spring green - 527

Lagoon blue - 532

Shadow black - 566