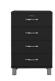

#### 5236 Sideboard 2D 4Dr

W:146 x D:41 x H:92 cm

#### 5127 Cabinet 2D 1Dr

W:86 x D:41 x H:92 cm

#### 5235 Cabinet 1D 4Dr

W:98,5 x D:41 x H:92 cm

#### 5111 Cabinet 1D $W:50,5 \times D:41 \times H:143,5 \text{ cm}$

#### 5263 Shoe cabinet 3F W:58,5 x D:24 x H:121,5 cm

Tenzo AB P.O. Box 93, SE-333 22 Smålandsstenar, Sweden

<sup>+46 371 347 50,</sup> info@tenzo.se, www.tenzo.se