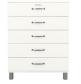

#### 5116 Chest 4Dr

W:60,5 x D:41 x H:92 cm

White - 505

Red sand - 510

Sunny yellow - 515

Spring green - 527

Lagoon blue - 532

Shadow black - 566

#### 5124 Chest 4Dr

W:86 x D:41 x H:92 cm

White - 505

Red sand - 510

Sunny yellow - 515

Spring green - 527

Lagoon blue - 532

Shadow black - 566