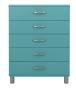

#### 5106 Chest 6Dr

W:41,5 x D:41 x H:111,5 cm

White - 505

Red sand - 510

Sunny yellow - 515

Spring green - 527

Lagoon blue - 532

Shadow black - 566

#### 5215 Chest 5Dr

W:60,5 x D:41 x H:111,5 cm

White - 505

Red sand - 510

Sunny yellow - 515

Spring green - 527

Lagoon blue - 532

Shadow black - 566

### 5295 Chest 5Dr

W:86 x D:41 x H:111,5 cm

White - 505

Red sand - 510

Sunny yellow - 515

Spring green - 527

Lagoon blue - 532

Shadow black - 566