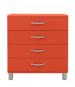

#### 5116 Chest 4Dr

W:60,5 x D:41 x H:92 cm

White - 505

Red sand - 510

Sunny yellow - 515

Spring green - 527

Lagoon blue - 532

Shadow black - 566

#### 5124 Chest 4Dr

W:86 x D:41 x H:92 cm

White - 505

Red sand - 510

Sunny yellow - 515

Spring green - 527

Lagoon blue - 532

Shadow black - 566