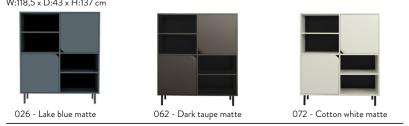

## **7002 Highboard 2D 2C** W:118,5 x D:43 x H:137 cm

### 7004 Sideboard 1D 3Dr

W:118,5 x D:43 x H:77,5 cm

026 - Lake blue matte

062 - Dark taupe matte

072 - Cotton white matte

### TENZO COLOUR NO.

062 DARK TAUPE MATTE

072 COTTON WHITE MATTE