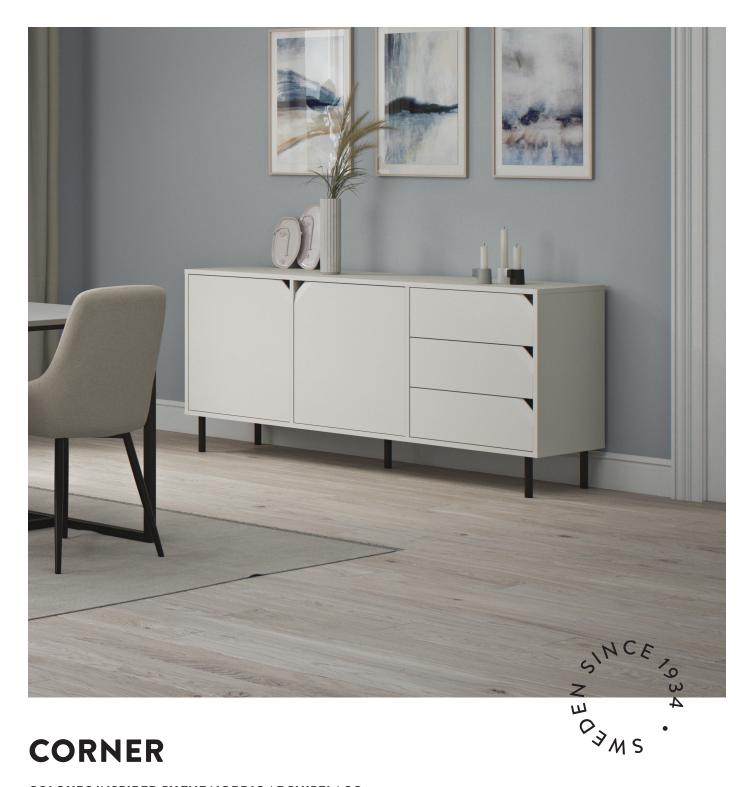

# CORNER

### COLOURS INSPIRED BY THE NORDIC ARCHIPELAGO

The Corner range, designed by Jurij Rahimkulov, is unique in its design with sophisticated handles in the form of bevelled and cut corners. All models in the Corner range offer good storage, which makes this a good choice of furniture in several different rooms.

Corner is a beautiful combination of Scandinavian design and modern furniture making. The result is furniture that give a clean, light and airy feeling in your home.