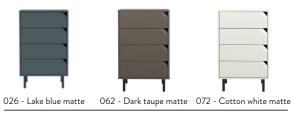

### 7007 Tv bench 2Dr 1C

W:176,5 x D:43 x H:39 cm

7011 Chest 4Dr

W:60,5 x D:43 x H:96,5 cm

7013 Chest 4Dr W:90,5 x D:43 x H:96,5 cm