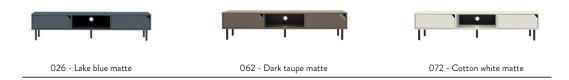

### 7007 Tv bench 2Dr 1C

W:176,5 x D:43 x H:39 cm

7011 Chest 4Dr

W:60,5 x D:43 x H:96,5 cm

7013 Chest 4Dr W:90,5 x D:43 x H:96,5 cm