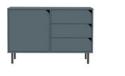

### 7004 Sideboard 1D 3Dr

W:118,5 x D:43 x H:77,5 cm

026 - Lake blue matte

062 - Dark taupe matte

072 - Cotton white matte