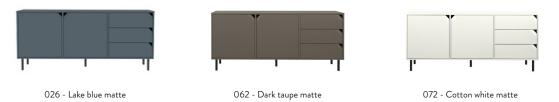

rsued the development, from idea to production. The creation process of Corner is genuine and precise. Tenzo has high-quality standards and the furniture is always inspected before it is shipped.

### Design by: Jurij Rahimkulov

This product is designed by Jurij Rahimkulow. He has a past as illustrator and interior designer at an architectural office in Moscow.

### TENZO COLOUR NO.



062 DARK TAUPE MATTE

072 COTTON WHITE MATTE

### MATERIAL

Top, bottom, sides: Lacquered chipboard. Front: Lacquered mdf. Leg: Metal, black.







## **CORNER**

## **7002 Highboard 2D 2C** W:118,5 x D:43 x H:137 cm



### 7004 Sideboard 1D 3Dr

W:118,5 x D:43 x H:77,5 cm







026 - Lake blue matte

062 - Dark taupe matte

072 - Cotton white matte

### 7005 Sideboard 2D 3Dr

W:176,5 x D:43 x H:77,5 cm



### 7007 Tv bench 2Dr 1C

W:176,5 x D:43 x H:39 cm



7011 Chest 4Dr

W:60,5 x D:43 x H:96,5 cm



7013 Chest 4Dr W:90,5 x D:43 x H:96,5 cm











# CORNER

### COLOURS INSPIRED BY THE NORDIC ARCHIPELAGO

The Corner range, designed by Jurij Rahimkulov, is unique in its design with sophisticated handles in the form of bevelled and cut corners. All models in the Corner range offer good storage, which makes this a good choice of furniture in several different rooms.

Corner is a beautiful combination of Scandinavian design and modern furniture making. The result is furniture that give a clean, light and airy feeling in your home.