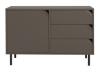

### 7004 Sideboard 1D 3Dr

W:118,5 x D:43 x H:77,5 cm

026 - Lake blue matte

062 - Dark taupe matte

072 - Cotton white matte