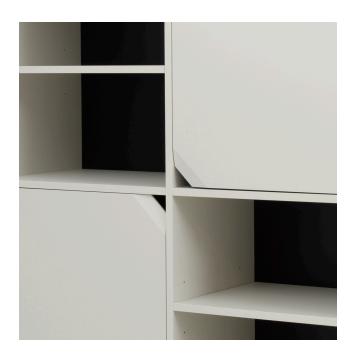

### Scandinavian design

This range has a unique design with sophisticated handles in the form of bevelled and cut corners. The colours are inspired by the soothing surroundings of the Nordic archipelago.

### **Exclusive details**

All details are carefully designed. The sides of the drawers have been given a linen look, which enhances the impression of the furniture.

### Design by: Jurij Rahimkulov

This product is designed by Jurij Rahimkulow. He has a past as illustrator and interior designer at an architectural office in Moscow.