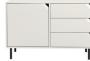

### 7004 Sideboard 1D 3Dr

W:118,5 x D:43 x H:77,5 cm

026 - Lake blue matte

062 - Dark taupe matte

072 - Cotton white matte