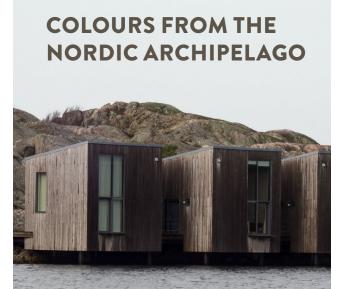

### Scandinavian design

This range has a unique design with sophisticated handles in the form of bevelled and cut corners. The colours are inspired by the soothing surroundings of the Nordic archipelago.

### COLOURS INSPIRED BY THE NORDIC ARCHIPELAGO

The Corner range, designed by Jurij Rahimkulov, is unique in its design with sophisticated handles in the form of bevelled and cut corners. All models in the Corner range offer good storage, which makes this a good choice of furniture in several different rooms.